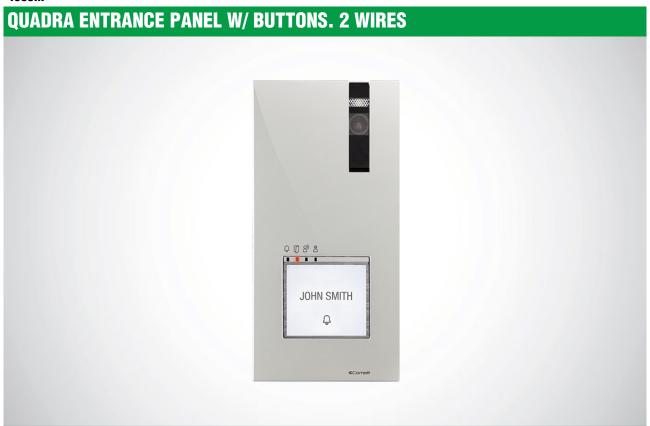

#### 4893M

Quadra series wall-mounted external video entry unit with mechanical buttons. Die-cast aluminium faceplate, wide-angle colour camera and a single LED for nighttime lighting. Indicator LED for call sent, lock-release activated, audio activated and system busy. Adjustment of speaker volume and audio balance. Power supply from bus line. External unit dimensions: 3.74"x7.68"x1.1".

## QUADRA ENTRANCE PANEL W/ BUTTONS. 2 WIRES

| MAIN FEATURES                      |                              |  |  |  |
|------------------------------------|------------------------------|--|--|--|
| Туре:                              | Monoblock                    |  |  |  |
| Type of finish:                    | Die-cast aluminium           |  |  |  |
| Audio/video system:                | Yes                          |  |  |  |
| Wall-mounted:                      | Yes                          |  |  |  |
| Type of sensor:                    | 1/4" CMOS                    |  |  |  |
| Lens size (inch):                  | 0.08                         |  |  |  |
| Diagonal viewing angle (°):        | 100                          |  |  |  |
| Minimum color lighting (lux):      | 0.1                          |  |  |  |
| Horizontal resolution (TVL):       | 550                          |  |  |  |
| Signal/noise ratio (dB):           | 48                           |  |  |  |
| Maximum current absorption (mA):   | 250                          |  |  |  |
| Clamps:                            | LL RTE COM DO SE- SE+C NC NO |  |  |  |
| Buttons to call:                   | Yes                          |  |  |  |
| Total buttons:                     | 4                            |  |  |  |
| Microphone volume control:         | Yes                          |  |  |  |
| Loudspeaker volume control:        | Yes                          |  |  |  |
| Operating temperature (°F):        | -13 ÷ 131                    |  |  |  |
| RH operating humidity (%):         | 25 ÷ 75                      |  |  |  |
| IP protection rating (IP code):    | IP54                         |  |  |  |
| Vandal Resistant rating (IK code): | IK08                         |  |  |  |
| Backlighting color:                | White                        |  |  |  |

### **QUADRA ENTRANCE PANEL W/ BUTTONS. 2 WIRES**