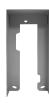

#### RAIN SHIELD FOR QUADRA ENTRANCE PANEL

Rain shield in painted aluminum for Quadra entrance panel, gray colour. Dimensions (W x H x D): 3.9" x 8.27" x 1.61".

4793MB